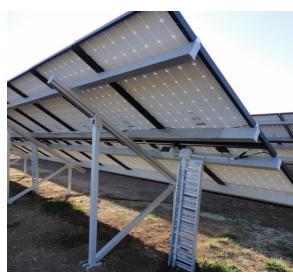

## **PRODUCT DETAILS**

The 8 x 440W (3520W) ER08GM is a preassembled ground mount system suitable for large scale commercial and utility scale installations developed to fit any PV module.

### KIT CONTENTS

- 1 x MC4 leads 3m
- 1 x MC4 leads 10m
- Mounting kit frame, rails and clamps
- 8 x 440W panels
- 1 x Combination box (2 In 1 Out) IP65, 1000V DC, 32A Isolator, Imax 40kA Surge Arrestors with 15A fuses.